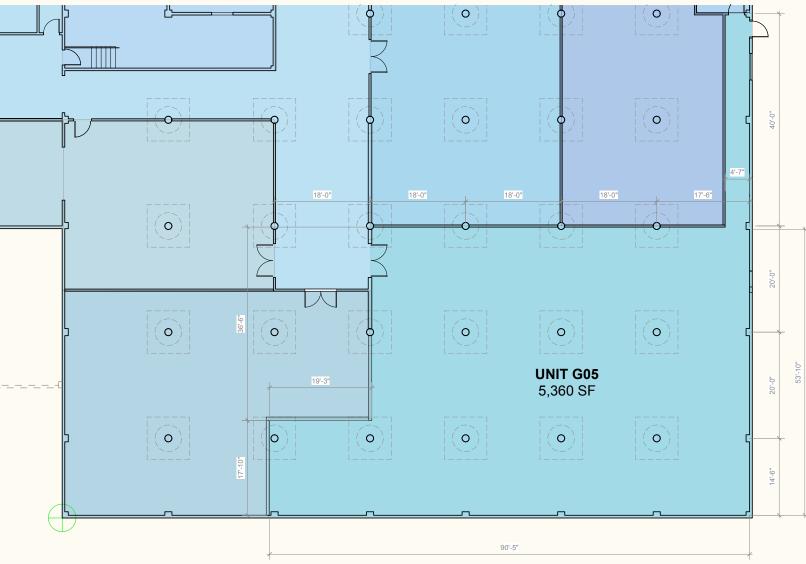

#### **UNIT G05** 5,360SF AVAILABLE FOR LEASE

#### UNIT G05

### 5,360SF AVAILABLE FOR LEASE

© 2023 GENERAL INDUSTRY. SUBJECT TO CHANGE WITHOUT NOTICE