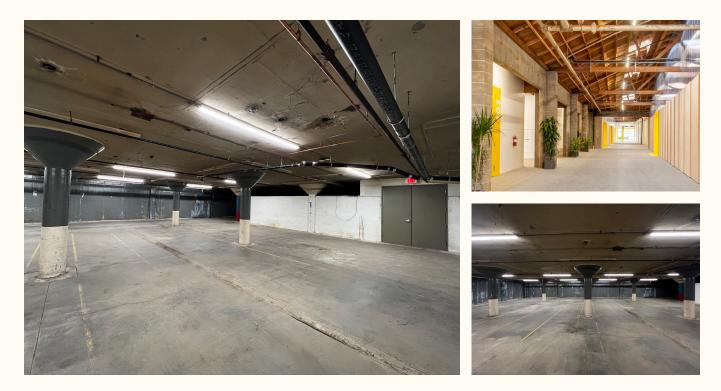

#### **UNIT G05** 5,360SF AVAILABLE FOR LEASE

# Portland's Creative Industrial Community

Courtesy to brokers

- 8'-FT LED lighting fixtures throughout.
- Water supply stubbed into space.
- Natural gas available.
- Double door entry suitable for forklift access.
- Easy access to exterior loading.
- Fully sprinklered.
- Concrete floor and ceiling.
- Approx. 9' clear ceiling.
- Bottom of truss is 12'-6" clear of the floor

Unit G05 Available Now \$8.40 NNN | NNN average \$3.96/SF/YR inquiries@generalindustry.com