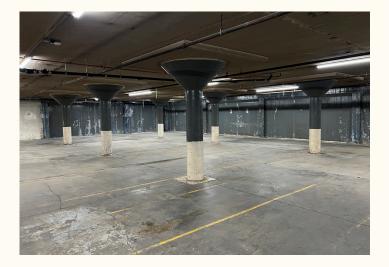

#### **UNIT G05** 5,360SF AVAILABLE FOR LEASE

# Portland's Creative Industrial Community

Courtesy to brokers

- 8'-FT LED lighting fixtures throughout.
- Water supply stubbed into space.
- Natural gas available.
- Double door entry suitable for forklift access.
- Easy access to exterior loading.
- Fully sprinklered.
- Concrete floor and ceiling.
- Approx. 9' clear ceiling.
- Bottom of truss is 12'-6" clear of the floor

Unit G05 Available Now \$8.40 NNN | NNN average \$3.96/SF/YR inquiries@generalindustry.com